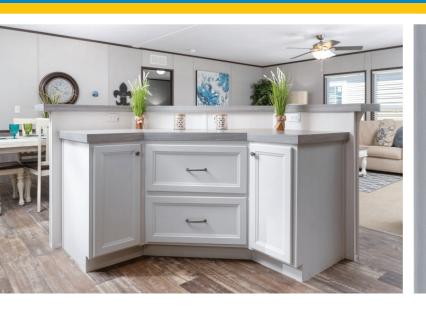

## **Standard Features**

- 8' Flat Ceilings
- Six Panel Steel Front Door
- Porch Lights Exterior Doors
- ecobee® Smart Thermostat
- 16" O.C. Floor Joists
- Six Panel Interior Doors
- Exterior Electric Receptacle
- 42" DuraCraft® Cabinets in Kitchen

- 40 Gallon Water Heater
- Carrier® SmartComfort® Furnace
- Water Shutoffs Throughout
- Trim Around Mirrors Throughout
- Recessed LED Lighting
- 2" Mini-Blinds
- Frigidaire® Appliances

- · Ceiling Fan in Living Room
- Low-E Insulated Windows
- Beau Flor Vinyl Flooring
- Vinyl Entry
- Carpet by Shaw<sup>®</sup>
- Black Dishwasher