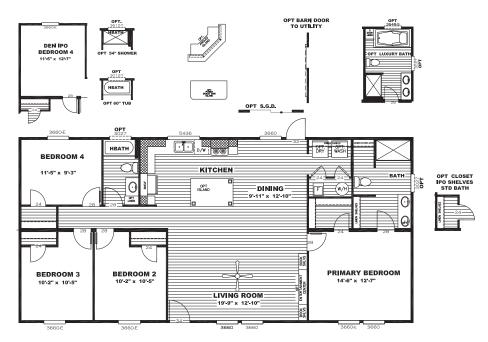

## Sulphur Springs





## **The Crazy Eights**

SLT28564A | 4 beds | 2 baths | 1,475 sq. ft. | 28x56



## **Standard Features**

- 8' Flat Ceilings
- Six Panel Steel Front Door
- Porch Lights Exterior Doors
- ecobee® Smart Thermostat
- 16" O.C. Floor Joists
- Six Panel Interior Doors
- Exterior Electric Receptacle
- 42" DuraCraft® Cabinets in Kitchen

- 40 Gallon Water Heater
- Carrier® SmartComfort® Furnace
- Water Shutoffs Throughout
- Trim Around Mirrors Throughout
- Recessed LED Lighting
- 2" Mini-Blinds
- Frigidaire® Appliances

- · Ceiling Fan in Living Room
- Low-E Insulated Windows
- Beau Flor Vinyl Flooring
- Vinyl Entry
- Carpet by Shaw<sup>®</sup>
- Black Dishwasher

## **Available Options**

| OSB Wrap                                       | Entertainment Center                  |
|------------------------------------------------|---------------------------------------|
| Over