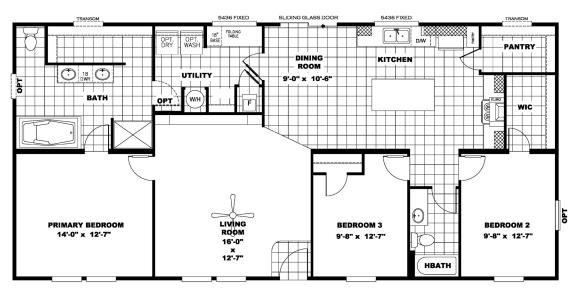

## CAnniversary 2.1

28x56 | 1475 Sq Ft | 3 Beds | 2 Baths | CLB28563C

**Standard Features** • 8' Flat Ceilings · Cottage Dormer w/ 2 Columns • Upgraded Vinyl Siding (In Dormer Area) • Six Panel Steel Front Door · Porch Lights · ecobee Smart Thermostat • 16" O.C. Floor Joists · Six Panel Interior Doors • Exterior Electric Receptacle (Back) • 42" DuraCraft Cabinets in Kitchen · Square China Lavs Throughout Luxury Bath w/ 72" Drop-In Tub · Towel Bar & Tissue Holder 40 Gallon Water Heater · Carrier SmartComfort Furnace · Water Shutoffs Throughout · Recessed LED Lighting

- Entertainment Center
- Marriage Line Closeup Beam
- Transom Window (In Pantry & Master Bedroom Closet)
- · Barn Door to Pantry
- · 2" Mini-blinds
- Frigidaire Appliances
- · Black Farmhouse Sink
- · Anniversary Island
- · Freezer Receptacle
- · Interior Door in Utility
- · Low E Insulated Windows
- · Beau Flor Vinyl Flooring
- · 25 oz Carpet by Shaw
- · Wainscot in Dining Room
- Energy Star® Sliding Glass Door
- · Black Dishwasher

## **Available Options**

· Ceiling Fan in Living Room

| OSB Wrap                                       | ☐ Lino Throughout                               |
|------------------------------------------------|-------------------------------------------------|
| Overhead Duct Vents                            | Lino in Living Room                             |
| Smart Panel                                    | 26 CF SxS Refrigerator                          |
| Wind Zone 2 Construction                       | Smooth Top Range                                |
| Recessed Outriggers                            | Stainless Steel Farmhouse Sink                  |
| Extra Exterior Electric Receptacle             | Stainless Steel Appliances                      |
| Exterior Faucet                                | ☐ Washer / Dryer                                |
| Gas Package (No Overhead Vents w/ Gas Furnace) | 48" Fiberglass Shower in Primary Bath           |
| Ceiling Fans in Bedrooms                       | ☐ 60" Fiberglass Tub/Shower Combo in Guest Bath |
| Customer Name:                                 |                                                 |
|                                                |                                                 |
| Customer Signature:                            |                                                 |
| Phone Number:                                  |                                                 |
| County:                                        |                                                 |
| CSM:                                           |                                                 |
| OSIVI                                          |                                                 |