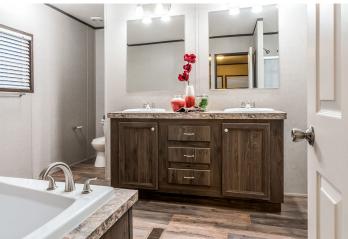

## CAnniversary 2.1

28x56 | 1475 Sq Ft | 3 Beds | 2 Baths | CLB28563C

**Standard Features** • 8' Flat Ceilings · Cottage Dormer w/ 2 Columns • Upgraded Vinyl Siding (In Dormer Area) • Six Panel Steel Front Door · Porch Lights · ecobee Smart Thermostat • 16" O.C. Floor Joists · Six Panel Interior Doors • Exterior Electric Receptacle (Back) • 42" DuraCraft Cabinets in Kitchen · Square China Lavs Throughout Luxury Bath w/ 72" Drop-In Tub · Towel Bar & Tissue Holder 40 Gallon Water Heater · Carrier SmartComfort Furnace · Water Shutoffs Throughout · Recessed LED Lighting