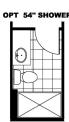

## **Available Options**

· Ceiling Fan in Living Room

| OSB Wrap                                       | ☐ Lino Throughout                               |
|------------------------------------------------|-------------------------------------------------|
| Overhead Duct Vents                            | Lino in Living Room                             |
| Smart Panel                                    | 26 CF SxS Refrigerator                          |
| Wind Zone 2 Construction                       | Smooth Top Range                                |
| Recessed Outriggers                            | Stainless Steel Farmhouse Sink                  |
| Extra Exterior Electric Receptacle             | Stainless Steel Appliances                      |
| Exterior Faucet                                | ☐ Washer / Dryer                                |
| Gas Package (No Overhead Vents w/ Gas Furnace) | 48" Fiberglass Shower in Primary Bath           |
| Ceiling Fans in Bedrooms                       | ☐ 60" Fiberglass Tub/Shower Combo in Guest Bath |
| Customer Name:                                 |                                                 |
|                                                |                                                 |
| Customer Signature:                            |                                                 |
| Phone Number:                                  |                                                 |
| County:                                        |                                                 |
| CSM:                                           |                                                 |
| OSIVI                                          |                                                 |