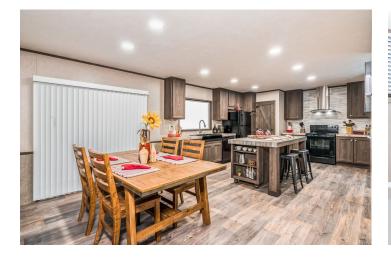

## CAnniversary 2.1

28x56 | 1475 Sq Ft | 3 Beds | 2 Baths | CLB28563C

**Standard Features** • 8' Flat Ceilings · Cottage Dormer w/ 2 Columns • Upgraded Vinyl Siding (In Dormer Area) • Six Panel Steel Front Door · Porch Lights · ecobee Smart Thermostat • 16" O.C. Floor Joists · Six Panel Interior Doors • Exterior Electric Receptacle (Back) • 42" DuraCraft Cabinets in Kitchen · Square China Lavs Throughout Luxury Bath w/ 72" Drop-In Tub · Towel Bar & Tissue Holder 40 Gallon Water Heater · Carrier SmartComfort Furnace · Water Shutoffs Throughout · Recessed LED Lighting

- Entertainment Center
- Marriage Line Closeup Beam
- Transom Window (In Pantry & Master Bedroom Closet)
- · Barn Door to Pantry
- · 2" Mini-blinds
- Frigidaire Appliances
- · Black Farmhouse Sink
- · Anniversary Island
- · Freezer Receptacle
- · Interior Door in Utility
- · Low E Insulated Windows
- · Beau Flor Vinyl Flooring
- · 25 oz Carpet by Shaw
- · Wainscot in Dining Room
- Energy Star® Sliding Glass Door
- · Black Dishwasher